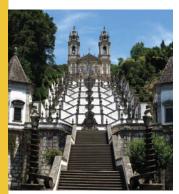

On a hill about 3 km south east stands the sanctuary of Bom Jesus do Monte, which is visited on Whitsunday by thousands of pilgrims and is famous for its 18th-century architectural staircase. About a mile beyond it is Mount Sameiro, a top which is situated a colossal statue of the Virgin Mary.

#### **CULTURE**

This Sanctuary is considered one of the most beautiful in all Portugal. Braga - Portuguese Rome - is one of the oldest cities in Portugal and has history on each corner.