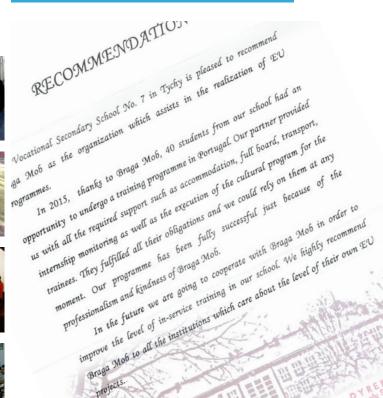

#### **RECOMENDATIONS**

eptember 01, 2014

I am writing to recommend the services of Braga Mobility Open. We have been working with Braga Mobility Open for the past nine months, and have always been completely satisfied. They do an excellent job, are always punctual, and offer the most competitive rates in town. To whom it may concern,

We have also hired them on occasion for extra jobs. They have been very reasonably priced, I'm happy to recommend the services of Braga Mobility Open. If you have any questions, feel

and have done exactly what we've asked of them.